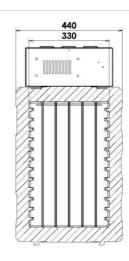

| Model                                        | Code                       | Colour               | External dim.<br>(mm) | Internal dim.<br>(mm) | Capacity<br>(liters) | Weight<br>(Kg) |
|----------------------------------------------|----------------------------|----------------------|-----------------------|-----------------------|----------------------|----------------|
| Koala 90 AF/AFH cooling unit on back, static | K90AFDSDYM0<br>K90AFDSDZM0 | melange<br>grey blue | 440x830xh650          | 330x533xh505          | 90                   | 27             |
| Koala 90 AF/AFH cooling unit on top, static  | K90AFTSDYM0<br>K90AFTSDZM0 | melange<br>grey blue | 440x665xh815          | 330x533xh505          | 90                   | 27             |
| ACCESSORIES                                  |                            |                      |                       |                       |                      |                |
| Grid GN 1/1 in stainless steel               | AEA020                     | stainless<br>steel   | 530x325xh12           |                       |                      | 1,3            |
| Trolley for AF12/Koala 90                    | THS20009                   | melange<br>grey blue | 505x685xh205          |                       |                      | 6,4            |
| Card label kit                               | RRI157                     |                      | 100 pcs per kit       |                       |                      |                |
| Mono interlocking kit - 2 pieces -           | RRI137                     | stainless<br>steel   | 2 pcs per kit         |                       |                      | 0,6            |