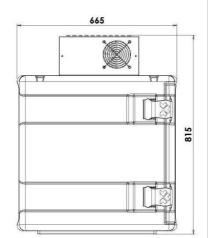

| Model                                        | Code                       | Colour               | External dim.<br>(mm) | Internal dim.<br>(mm) | Capacity<br>(liters) | Weight<br>(Kg) |
|----------------------------------------------|----------------------------|----------------------|-----------------------|-----------------------|----------------------|----------------|
| Koala 90 AF/AFH cooling unit on back, static | K90AFDSDYM0<br>K90AFDSDZM0 | melange<br>grey blue | 440x830xh650          | 330x533xh505          | 90                   | 27             |
| Koala 90 AF/AFH cooling unit on top, static  | K90AFTSDYM0<br>K90AFTSDZM0 | melange<br>grey blue | 440x665xh815          | 330x533xh505          | 90                   | 27             |
| ACCESSORIES                                  |                            |                      |                       |                       |                      |                |
| Grid GN 1/1 in stainless steel               | AEA020                     | stainless<br>steel   | 530x325xh12           |                       |                      | 1,3            |
| Trolley for AF12/Koala 90                    | THS20009                   | melange<br>grey blue | 505x685xh205          |                       |                      | 6,4            |
| Card label kit                               | RRI157                     |                      | 100 pcs per kit       |                       |                      |                |
| Mono interlocking kit - 2 pieces -           | RRI137                     | stainless<br>steel   | 2 pcs per kit         |                       |                      | 0,6            |