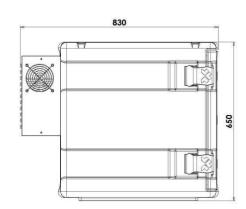

| Model                                        | Code                       | Colour               | External dim.<br>(mm) | Internal dim.<br>(mm) | Capacity<br>(liters) | Weight<br>(Kg) |
|----------------------------------------------|----------------------------|----------------------|-----------------------|-----------------------|----------------------|----------------|
| Koala 90 AF/AFH cooling unit on back, static | K90AFDSDYM0<br>K90AFDSDZM0 | melange<br>grey blue | 440x830xh650          | 330x533xh505          | 90                   | 27             |
| Koala 90 AF/AFH cooling unit on top, static  | K90AFTSDYM0<br>K90AFTSDZM0 | melange<br>grey blue | 440x665xh815          | 330x533xh505          | 90                   | 27             |
| ACCESSORIES                                  |                            |                      |                       |                       |                      |                |
| Grid GN 1/1 in stainless steel               | AEA020                     | stainless<br>steel   | 530x325xh12           |                       |                      | 1,3            |
| Trolley for AF12/Koala 90                    | THS20009                   | melange<br>grey blue | 505x685xh205          |                       |                      | 6,4            |
| Card label kit                               | RRI157                     |                      | 100 pcs per kit       |                       |                      |                |
| Mono interlocking kit - 2 pieces -           | RRI137                     | stainless<br>steel   | 2 pcs per kit         |                       |                      | 0,6            |