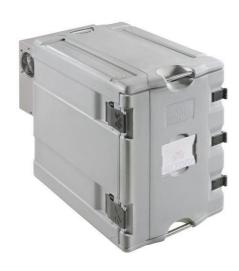

## Refrigerated container for the transport of food/pharmaceutical products at a controlled temperature

- Available in versions:
  - AF: temperature adjustment range: from 0°C to +10°C;
  - $_{\odot}$  AFH: with heating kit and temperature adjustment range: from 0°C to +40°.
- Equipped with twelve guides with constant pitch (4 cm), it allows to transport diffe rent combinations with GN1 / 1 pans and submultiples.
- Easy to transport by car and easy to handle thanks to the dimensions and weight content.
- Cooling unit is triggered when inner temperature is higher than the temperature set with the programmable digital thermostat. This allows to maintain a constant temperature even in case of very high external temperatures.
- In the AFH versions, the heating unit is triggered when inner temperature is lower than the temperature set with the programmable digital thermostat. This allows to maintain a constant temperature even in case of very low external temperatures.
- Total compliance with the cold chain at all stages of transport.
- It can be transported using conventional vehicles: it allows to simultaneously transport chilled, frozen and ambient temperature products using a single non-insulated vehicle.
- Equipped with a low consumption fridge unit.
- Dual power supply: during the transport, it can be connected via cigarette lighter plug or Anderson connector to the battery (or auxiliary battery) of the vehicle and, once at destination, can be connected to the mains current.
- Manufactured using the rotational moulding technology: mono-block container and door (free of sharp edges, joints and welds).
- Fully recyclable at the end of the operating life.

| MANUFACTURING MATERIALS |                                                                           |                                                                                              |               |  |  |  |
|-------------------------|---------------------------------------------------------------------------|----------------------------------------------------------------------------------------------|---------------|--|--|--|
| Polyethylene            | inner and outer walls of the container and lid; suitable for food contact | Polyurethane insulating material betwe walls of the container and the lid; free of CFC and H |               |  |  |  |
| Silicone                | gasket                                                                    | Polyamide<br>reinforced with<br>fiberglass                                                   | hinges, clasp |  |  |  |
| Galvanized steel        | Cooling unit frame                                                        | Stainless steel                                                                              | grip handles  |  |  |  |
|                         |                                                                           |                                                                                              |               |  |  |  |