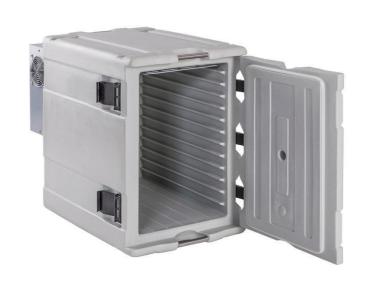

## Refrigerated container for the transport of food/pharmaceutical products at a controlled temperature

- Available in versions:
  - AF: temperature adjustment range: from 0°C to +10°C;
  - $_{\odot}$  AFH: with heating kit and temperature adjustment range: from 0°C to +40°.
- Equipped with twelve guides with constant pitch (4 cm), it allows to transport diffe rent combinations with GN1 / 1 pans and submultiples.
- Easy to transport by car and easy to handle thanks to the dimensions and weight content.
- Cooling unit is triggered when inner temperature is higher than the temperature set with the programmable digital thermostat. This allows to maintain a constant temperature even in case of very high external temperatures.
- In the AFH versions, the heating unit is triggered when inner temperature is lower than the temperature set with the programmable digital thermostat. This allows to maintain a constant temperature even in case of very low external temperatures.
- Total compliance with the cold chain at all stages of transport.
- It can be transported using conventional vehicles: it allows to simultaneously transport chilled, frozen and ambient temperature products using a single non-insulated vehicle.
- Equipped with a low consumption fridge unit.
- Dual power supply: during the transport, it can be connected via cigarette lighter plug or Anderson connector to the battery (or auxiliary battery) of the vehicle and, once at destination, can be connected to the mains current.
- Manufactured using the rotational moulding technology: mono-block container and door (free of sharp edges, joints and welds).
- Fully recyclable at the end of the operating life.

| TECHNICAL CHARACTERISTICS                                                                                                                                                                                                                                                                                                                                                                                                                                                                                                                                                                                                                                                                                                                                                                                                                                                                                                                                                                                                                                                                                                                                                                                                                                                                                                                                                                                                                                                                                                                                                                                                                                                                                                                                                                                                                                                                                                                                                                                                                                                                                                      |                                                                                                                                                                                |             |                                                                                                                                                                                  |  |  |  |
|--------------------------------------------------------------------------------------------------------------------------------------------------------------------------------------------------------------------------------------------------------------------------------------------------------------------------------------------------------------------------------------------------------------------------------------------------------------------------------------------------------------------------------------------------------------------------------------------------------------------------------------------------------------------------------------------------------------------------------------------------------------------------------------------------------------------------------------------------------------------------------------------------------------------------------------------------------------------------------------------------------------------------------------------------------------------------------------------------------------------------------------------------------------------------------------------------------------------------------------------------------------------------------------------------------------------------------------------------------------------------------------------------------------------------------------------------------------------------------------------------------------------------------------------------------------------------------------------------------------------------------------------------------------------------------------------------------------------------------------------------------------------------------------------------------------------------------------------------------------------------------------------------------------------------------------------------------------------------------------------------------------------------------------------------------------------------------------------------------------------------------|--------------------------------------------------------------------------------------------------------------------------------------------------------------------------------|-------------|----------------------------------------------------------------------------------------------------------------------------------------------------------------------------------|--|--|--|
| AF version                                                                                                                                                                                                                                                                                                                                                                                                                                                                                                                                                                                                                                                                                                                                                                                                                                                                                                                                                                                                                                                                                                                                                                                                                                                                                                                                                                                                                                                                                                                                                                                                                                                                                                                                                                                                                                                                                                                                                                                                                                                                                                                     | • from 0°C to +10°C                                                                                                                                                            | AFH version | • from 0°C to +40°C                                                                                                                                                              |  |  |  |
|                                                                                                                                                                                                                                                                                                                                                                                                                                                                                                                                                                                                                                                                                                                                                                                                                                                                                                                                                                                                                                                                                                                                                                                                                                                                                                                                                                                                                                                                                                                                                                                                                                                                                                                                                                                                                                                                                                                                                                                                                                                                                                                                | Equipped with three cables:  for power supply to 230Vac 50-60Hz                                                                                                                |             | For power supply to <b>12Vdc</b> • with Anderson connectors • with Anderson terminal for connection to the Koala and fork terminals for connection to the battery of the vehicle |  |  |  |
| +/- 0,5 °C                                                                                                                                                                                                                                                                                                                                                                                                                                                                                                                                                                                                                                                                                                                                                                                                                                                                                                                                                                                                                                                                                                                                                                                                                                                                                                                                                                                                                                                                                                                                                                                                                                                                                                                                                                                                                                                                                                                                                                                                                                                                                                                     | Degree of accuracy in temperature adjustment:  • +/-0,5 °C                                                                                                                     |             | Protection against voltage drops of the vehicle battery, in case of falling below of the limit value of <b>11V</b>                                                               |  |  |  |
|                                                                                                                                                                                                                                                                                                                                                                                                                                                                                                                                                                                                                                                                                                                                                                                                                                                                                                                                                                                                                                                                                                                                                                                                                                                                                                                                                                                                                                                                                                                                                                                                                                                                                                                                                                                                                                                                                                                                                                                                                                                                                                                                | Hermetic compressor with electronic control unit for adjustment and control equipped with overvoltage protections                                                              | GAS         | Coolant gas: • R134a                                                                                                                                                             |  |  |  |
|                                                                                                                                                                                                                                                                                                                                                                                                                                                                                                                                                                                                                                                                                                                                                                                                                                                                                                                                                                                                                                                                                                                                                                                                                                                                                                                                                                                                                                                                                                                                                                                                                                                                                                                                                                                                                                                                                                                                                                                                                                                                                                                                | Cooling unit performance guaranteed for use at ambient temperature:  • from +10°C to +32°C                                                                                     |             | Container (insulated case) guaranteed for use: • from -30° to +100°C                                                                                                             |  |  |  |
| CA TO STATE OF THE PARTY OF THE | Adjustment and control of the temperature with programmable digital thermostat                                                                                                 |             | Cooling unit equipped with a "roll-bond" static evaporator                                                                                                                       |  |  |  |
|                                                                                                                                                                                                                                                                                                                                                                                                                                                                                                                                                                                                                                                                                                                                                                                                                                                                                                                                                                                                                                                                                                                                                                                                                                                                                                                                                                                                                                                                                                                                                                                                                                                                                                                                                                                                                                                                                                                                                                                                                                                                                                                                | Equipped with 12 guides with 4 pitch. It can carry:  • 2 GN1/1 H200;  • 3 GN1/1 H150;  • 4 GN1/1 H100;  • 6 GN1/1 H65                                                          |             | Equipped with opening door up to 240 ° and easily removable, to facilitate washing operations                                                                                    |  |  |  |
|                                                                                                                                                                                                                                                                                                                                                                                                                                                                                                                                                                                                                                                                                                                                                                                                                                                                                                                                                                                                                                                                                                                                                                                                                                                                                                                                                                                                                                                                                                                                                                                                                                                                                                                                                                                                                                                                                                                                                                                                                                                                                                                                | Easily removable door seal                                                                                                                                                     |             | Integrated stainless steel handles                                                                                                                                               |  |  |  |
|                                                                                                                                                                                                                                                                                                                                                                                                                                                                                                                                                                                                                                                                                                                                                                                                                                                                                                                                                                                                                                                                                                                                                                                                                                                                                                                                                                                                                                                                                                                                                                                                                                                                                                                                                                                                                                                                                                                                                                                                                                                                                                                                | Melform closing hook in shockproof material                                                                                                                                    |             | Equipped with shockproof and hinges, with high resistance to stresses                                                                                                            |  |  |  |
|                                                                                                                                                                                                                                                                                                                                                                                                                                                                                                                                                                                                                                                                                                                                                                                                                                                                                                                                                                                                                                                                                                                                                                                                                                                                                                                                                                                                                                                                                                                                                                                                                                                                                                                                                                                                                                                                                                                                                                                                                                                                                                                                | Fitted with adjustable venting valve                                                                                                                                           | 4           | Monobloc structure, no sharp edges, joints and welds                                                                                                                             |  |  |  |
|                                                                                                                                                                                                                                                                                                                                                                                                                                                                                                                                                                                                                                                                                                                                                                                                                                                                                                                                                                                                                                                                                                                                                                                                                                                                                                                                                                                                                                                                                                                                                                                                                                                                                                                                                                                                                                                                                                                                                                                                                                                                                                                                | Trolley: • loading capacity 150 Kg • 4 castors made of anti tracking rubber and PP; • Castor diameter: 125 mm • 2 fixed castors; • 2 swivelling castors, of which 1 with brake | langroda*   | Available (on request) USB datalogger to record temperature data during transport                                                                                                |  |  |  |
|                                                                                                                                                                                                                                                                                                                                                                                                                                                                                                                                                                                                                                                                                                                                                                                                                                                                                                                                                                                                                                                                                                                                                                                                                                                                                                                                                                                                                                                                                                                                                                                                                                                                                                                                                                                                                                                                                                                                                                                                                                                                                                                                | An optional card label kit allows to easily identifying the content or the routing                                                                                             |             | Stainless steel GN1/1 grid available upon request                                                                                                                                |  |  |  |
|                                                                                                                                                                                                                                                                                                                                                                                                                                                                                                                                                                                                                                                                                                                                                                                                                                                                                                                                                                                                                                                                                                                                                                                                                                                                                                                                                                                                                                                                                                                                                                                                                                                                                                                                                                                                                                                                                                                                                                                                                                                                                                                                | Insulated with CFC and HCFC-<br>free polyurethane foam                                                                                                                         |             | An optional interlocking kit allows securing the Koala 90 to its trolley                                                                                                         |  |  |  |