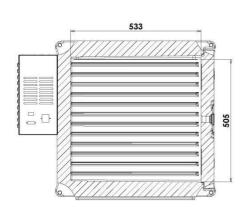

| Model                                        | Code                       | Colour               | External dim.<br>(mm) | Internal dim.<br>(mm) | Capacity<br>(liters) | Weight<br>(Kg) |
|----------------------------------------------|----------------------------|----------------------|-----------------------|-----------------------|----------------------|----------------|
| Koala 90 AF/AFH cooling unit on back, static | K90AFDSDYM0<br>K90AFDSDZM0 | melange<br>grey blue | 440x830xh650          | 330x533xh505          | 90                   | 27             |
| Koala 90 AF/AFH cooling unit on top, static  | K90AFTSDYM0<br>K90AFTSDZM0 | melange<br>grey blue | 440x665xh815          | 330x533xh505          | 90                   | 27             |
| ACCESSORIES                                  |                            |                      |                       |                       |                      |                |
| Grid GN 1/1 in stainless steel               | AEA020                     | stainless<br>steel   | 530x325xh12           |                       |                      | 1,3            |
| Trolley for AF12/Koala 90                    | THS20009                   | melange<br>grey blue | 505x685xh205          |                       |                      | 6,4            |
| Card label kit                               | RRI157                     |                      | 100 pcs per kit       |                       |                      |                |
| Mono interlocking kit - 2 pieces -           | RRI137                     | stainless<br>steel   | 2 pcs per kit         |                       |                      | 0,6            |