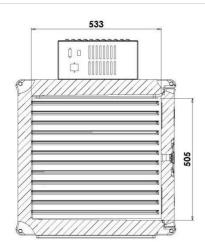

| Model                                        | Code                       | Colour               | External dim.<br>(mm) | Internal dim.<br>(mm) | Capacity<br>(liters) | Weight<br>(Kg) |
|----------------------------------------------|----------------------------|----------------------|-----------------------|-----------------------|----------------------|----------------|
| Koala 90 AF/AFH cooling unit on back, static | K90AFDSDYM0<br>K90AFDSDZM0 | melange<br>grey blue | 440x830xh650          | 330x533xh505          | 90                   | 27             |
| Koala 90 AF/AFH cooling unit on top, static  | K90AFTSDYM0<br>K90AFTSDZM0 | melange<br>grey blue | 440x665xh815          | 330x533xh505          | 90                   | 27             |
| ACCESSORIES                                  |                            |                      |                       |                       |                      |                |
| Grid GN 1/1 in stainless steel               | AEA020                     | stainless<br>steel   | 530x325xh12           |                       |                      | 1,3            |
| Trolley for AF12/Koala 90                    | THS20009                   | melange<br>grey blue | 505x685xh205          |                       |                      | 6,4            |
| Card label kit                               | RRI157                     |                      | 100 pcs per kit       |                       |                      |                |
| Mono interlocking kit - 2 pieces -           | RRI137                     | stainless<br>steel   | 2 pcs per kit         |                       |                      | 0,6            |