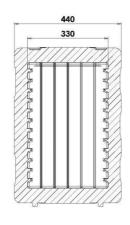

| Model                                        | Code                       | Colour               | External dim.<br>(mm) | Internal dim.<br>(mm) | Capacity<br>(liters) | Weight<br>(Kg) |
|----------------------------------------------|----------------------------|----------------------|-----------------------|-----------------------|----------------------|----------------|
| Koala 90 AF/AFH cooling unit on back, static | K90AFDSDYM0<br>K90AFDSDZM0 | melange<br>grey blue | 440x830xh650          | 330x533xh505          | 90                   | 27             |
| Koala 90 AF/AFH cooling unit on top, static  | K90AFTSDYM0<br>K90AFTSDZM0 | melange<br>grey blue | 440x665xh815          | 330x533xh505          | 90                   | 27             |
| ACCESSORIES                                  |                            |                      |                       |                       |                      |                |
| Grid GN 1/1 in stainless steel               | AEA020                     | stainless<br>steel   | 530x325xh12           |                       |                      | 1,3            |
| Trolley for AF12/Koala 90                    | THS20009                   | melange<br>grey blue | 505x685xh205          |                       |                      | 6,4            |
| Card label kit                               | RRI157                     |                      | 100 pcs per kit       |                       |                      |                |
| Mono interlocking kit - 2 pieces -           | RRI137                     | stainless<br>steel   | 2 pcs per kit         |                       |                      | 0,6            |