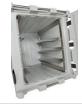

#### TECHNICAL CHARACTERISTICS

Thanks to the bracket and runners system (ABA250 e ABA302), it is possible to create up to 9 shelves (with 50mm pitch) for the transport GN pans, EN trays, pastry sheets and containers 600 x 400 mm.

Load capacity of GN pans with set of brackets (ABA250) and runners (ABA302):

- 6 GN1/1 h65
  - + 6 ABA302
  - + 1 ABA250;
- 1 GN1/1 h65 + 3 GN1/1 h100
  - + 4 ABA302
  - + 1 ABA250:
- 1 GN1/1 h100
  - + 2 GN11 h150
  - + 3 ABA302
  - + 1 ABA250;

- 2 GN1/1 h65
  - + 2 GN1/1 h100
  - + 4 ABA302 + 1 ABA250:
- 2 GN1/1 h100
  - + 1 GN1/1 h200
  - + 3 ABA302 + 1 ABA250;
- 1 GN1/1 h65
  - + 1 GN1/1 h150 + 1 GN1/1 h200
  - + 3 ABA302
  - + 1 ABA250;

- 3 GN1/1 h65
  - + 1 GN1/1 h200
  - + 4 ABA302
  - + 1 ABA250;
- 2 GN1/1 h200
  - + 2 ABA302
  - + 1 ABA250.