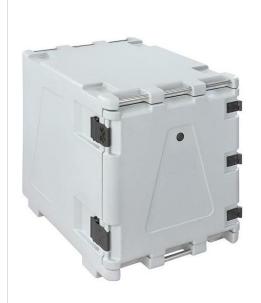

# Front opening isothermal container for the transport of chilled and frozen products under controlled temperature conditions

- Excellent load capacity, suitable for transporting large quantities.
- Capacity: 148 litres.
- Great flexibility: using the bracket and runners system, it is possible to transport GN pans, EN trays, pastry sheets and containers 600 x 400 mm.
- Easily stacked and transferred, thanks to the dedicated trolleys, available in polyethylene, zinc coated steel and stainless steel.
- It assures proper heat retention, limiting the risk of bacterial proliferation whilst preserving food quality and organoleptic characteristics.
- The isothermal characteristics comply with current regulations (EC Reg. 852/2004 –HACCP-) and with applicable technical standards (EN12571 and Accord AFNOR AC D40-007).
- Manufactured using the rotational moulding technology, allowing production of very sturdy objects without sharp edges, joints or welds, whilst assuring highly efficient temperature retention.
- Designed to be long lasting: performance remains basically unaltered when reused.
- Fully recyclable at the end of the operating life.