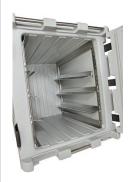

#### TECHNICAL CHARACTERISTICS

Thanks to the bracket and runners system (ABA250 e ABA302), it is possible to create up to 9 shelves (with 50mm pitch) for the transport GN pans, EN trays, pastry sheets and containers 600 x 400 mm.

Load capacity of GN pans with set of brackets (ABA250) and runners (ABA302):

- 6 GN1/1 h65
  - + 6 ABA302
  - + 1 ABA250;
- 1 GN1/1 h65 + 3 GN1/1 h100
  - + 4 ABA302
  - + 1 ABA250:
- 1 GN1/1 h100
  - + 2 GN11 h150
  - + 3 ABA302
  - + 1 ABA250;

- 2 GN1/1 h65
  - + 2 GN1/1 h100
  - + 4 ABA302 + 1 ABA250:
- 2 GN1/1 h100
  - + 1 GN1/1 h200
  - + 3 ABA302 + 1 ABA250;
- 1 GN1/1 h65
  - + 1 GN1/1 h150 + 1 GN1/1 h200
  - + 3 ABA302
  - + 1 ABA250;

- 3 GN1/1 h65
  - + 1 GN1/1 h200
  - + 4 ABA302
  - + 1 ABA250;
- 2 GN1/1 h200
  - + 2 ABA302
  - + 1 ABA250.