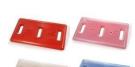

#### Eutectic plates:

- hot red
- chilled *pink*
- extra-chilled white
- frozen blue
- extra frozen green

to extend temperature retention time of hot, chilled and frozen meals (upon request).

Polyethylene trolley: