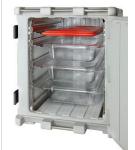

#### TECHNICAL CHARACTERISTICS

Thanks to the bracket and runners system (ABA250 e ABA302), it is possible to create up to 9 shelves (with 50mm pitch) for the transport GN pans, EN trays, pastry sheets and containers 600 x 400 mm.

Load capacity of GN pans with set of brackets (ABA250) and runners (ABA302):

- 6 GN1/1 h65
  - + 6 ABA302
  - + 1 ABA250;
- 1 GN1/1 h65 + 3 GN1/1 h100
  - + 4 ABA302
  - + 1 ABA250:
- 1 GN1/1 h100
  - + 2 GN11 h150
  - + 3 ABA302
  - + 1 ABA250;

- 2 GN1/1 h65
  - + 2 GN1/1 h100
  - + 4 ABA302 + 1 ABA250:
- 2 GN1/1 h100
  - + 1 GN1/1 h200
  - + 3 ABA302 + 1 ABA250;
- 1 GN1/1 h65
  - + 1 GN1/1 h150 + 1 GN1/1 h200
  - + 3 ABA302
  - + 1 ABA250;

- 3 GN1/1 h65
  - + 1 GN1/1 h200
  - + 4 ABA302
  - + 1 ABA250;
- 2 GN1/1 h200
  - + 2 ABA302
  - + 1 ABA250.