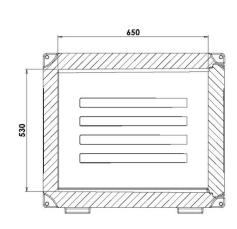

### **TECHNICAL SPECIFICATIONS**

| Model                                              | Code                                                                                                                                                                                                                                                                                                                                                                                                                                                                                                                                                                                                                                                                                                                                                                                                                                                                                                                                                                                                                                                                                                                                                                                                                                                                                                                                                                                                                                                                                                                                                                                                                                                                                                                                                                                                                                                                                                                                                                                                                                                                                                                           | Colour            | External dim.<br>(mm) | Internal dim.<br>(mm) | Capacity<br>(liters) | Weight<br>(Kg) |
|----------------------------------------------------|--------------------------------------------------------------------------------------------------------------------------------------------------------------------------------------------------------------------------------------------------------------------------------------------------------------------------------------------------------------------------------------------------------------------------------------------------------------------------------------------------------------------------------------------------------------------------------------------------------------------------------------------------------------------------------------------------------------------------------------------------------------------------------------------------------------------------------------------------------------------------------------------------------------------------------------------------------------------------------------------------------------------------------------------------------------------------------------------------------------------------------------------------------------------------------------------------------------------------------------------------------------------------------------------------------------------------------------------------------------------------------------------------------------------------------------------------------------------------------------------------------------------------------------------------------------------------------------------------------------------------------------------------------------------------------------------------------------------------------------------------------------------------------------------------------------------------------------------------------------------------------------------------------------------------------------------------------------------------------------------------------------------------------------------------------------------------------------------------------------------------------|-------------------|-----------------------|-----------------------|----------------------|----------------|
| Cargo 150 without runners for eutectic plate       | A1500012                                                                                                                                                                                                                                                                                                                                                                                                                                                                                                                                                                                                                                                                                                                                                                                                                                                                                                                                                                                                                                                                                                                                                                                                                                                                                                                                                                                                                                                                                                                                                                                                                                                                                                                                                                                                                                                                                                                                                                                                                                                                                                                       | grey/blue<br>mel. | 570x790xh690          | 430x650xh530          | 148                  | 25             |
| Cargo 150 with runners for eutectic plate          | A1509022                                                                                                                                                                                                                                                                                                                                                                                                                                                                                                                                                                                                                                                                                                                                                                                                                                                                                                                                                                                                                                                                                                                                                                                                                                                                                                                                                                                                                                                                                                                                                                                                                                                                                                                                                                                                                                                                                                                                                                                                                                                                                                                       | grey/blue<br>mel. | 570x790xh690          | 430x650xh490          | 148                  | 25,5           |
| Set of brackets for runners                        | ABA250                                                                                                                                                                                                                                                                                                                                                                                                                                                                                                                                                                                                                                                                                                                                                                                                                                                                                                                                                                                                                                                                                                                                                                                                                                                                                                                                                                                                                                                                                                                                                                                                                                                                                                                                                                                                                                                                                                                                                                                                                                                                                                                         | s. steel          |                       |                       |                      | 2,5            |
| Pair<br>of runners                                 | ABA302                                                                                                                                                                                                                                                                                                                                                                                                                                                                                                                                                                                                                                                                                                                                                                                                                                                                                                                                                                                                                                                                                                                                                                                                                                                                                                                                                                                                                                                                                                                                                                                                                                                                                                                                                                                                                                                                                                                                                                                                                                                                                                                         | s. steel          |                       |                       |                      | 1,23           |
| GN 1/1<br>Grid                                     | AEA020                                                                                                                                                                                                                                                                                                                                                                                                                                                                                                                                                                                                                                                                                                                                                                                                                                                                                                                                                                                                                                                                                                                                                                                                                                                                                                                                                                                                                                                                                                                                                                                                                                                                                                                                                                                                                                                                                                                                                                                                                                                                                                                         | s. steel          | 530x325xh12           |                       |                      | 1,3            |
| Grid<br><b>Self-supporting</b>                     | AEA012                                                                                                                                                                                                                                                                                                                                                                                                                                                                                                                                                                                                                                                                                                                                                                                                                                                                                                                                                                                                                                                                                                                                                                                                                                                                                                                                                                                                                                                                                                                                                                                                                                                                                                                                                                                                                                                                                                                                                                                                                                                                                                                         | s. steel          | 430x630xh262          |                       |                      | 3              |
| <b>GN 1/1</b><br>Hot eutectic plate                | PEGS0003                                                                                                                                                                                                                                                                                                                                                                                                                                                                                                                                                                                                                                                                                                                                                                                                                                                                                                                                                                                                                                                                                                                                                                                                                                                                                                                                                                                                                                                                                                                                                                                                                                                                                                                                                                                                                                                                                                                                                                                                                                                                                                                       | red               | 530x325xh30           |                       |                      | 3              |
| <b>GN 1/1</b><br>Chilled eutectic plate            | PEGS0001                                                                                                                                                                                                                                                                                                                                                                                                                                                                                                                                                                                                                                                                                                                                                                                                                                                                                                                                                                                                                                                                                                                                                                                                                                                                                                                                                                                                                                                                                                                                                                                                                                                                                                                                                                                                                                                                                                                                                                                                                                                                                                                       | pink              | 530x325xh30           |                       |                      | 4              |
| <b>GN 1/1</b><br>Extra – chilled eutectic<br>plate | PEGS9001                                                                                                                                                                                                                                                                                                                                                                                                                                                                                                                                                                                                                                                                                                                                                                                                                                                                                                                                                                                                                                                                                                                                                                                                                                                                                                                                                                                                                                                                                                                                                                                                                                                                                                                                                                                                                                                                                                                                                                                                                                                                                                                       | white             | 530x325xh30           |                       |                      | 4              |
| GN 1/1<br>Frozen eutectic plate                    | PEGS0002                                                                                                                                                                                                                                                                                                                                                                                                                                                                                                                                                                                                                                                                                                                                                                                                                                                                                                                                                                                                                                                                                                                                                                                                                                                                                                                                                                                                                                                                                                                                                                                                                                                                                                                                                                                                                                                                                                                                                                                                                                                                                                                       | blue              | 530x325xh30           |                       |                      | 4              |
| <b>GN 1/1</b><br>Extra – frozen eutectic<br>plate  | PEGS9008                                                                                                                                                                                                                                                                                                                                                                                                                                                                                                                                                                                                                                                                                                                                                                                                                                                                                                                                                                                                                                                                                                                                                                                                                                                                                                                                                                                                                                                                                                                                                                                                                                                                                                                                                                                                                                                                                                                                                                                                                                                                                                                       | green             | 530x325xh30           |                       |                      | 4              |
| <b>2 closures</b><br>Mono interlocking kit         | RRI139                                                                                                                                                                                                                                                                                                                                                                                                                                                                                                                                                                                                                                                                                                                                                                                                                                                                                                                                                                                                                                                                                                                                                                                                                                                                                                                                                                                                                                                                                                                                                                                                                                                                                                                                                                                                                                                                                                                                                                                                                                                                                                                         |                   |                       |                       |                      | 1,2            |
| Polyethylene<br>trolley                            | THS30006                                                                                                                                                                                                                                                                                                                                                                                                                                                                                                                                                                                                                                                                                                                                                                                                                                                                                                                                                                                                                                                                                                                                                                                                                                                                                                                                                                                                                                                                                                                                                                                                                                                                                                                                                                                                                                                                                                                                                                                                                                                                                                                       | grey/blue<br>mel. | 625x845xh210          |                       |                      | 7              |
| Label holder                                       | AMC106                                                                                                                                                                                                                                                                                                                                                                                                                                                                                                                                                                                                                                                                                                                                                                                                                                                                                                                                                                                                                                                                                                                                                                                                                                                                                                                                                                                                                                                                                                                                                                                                                                                                                                                                                                                                                                                                                                                                                                                                                                                                                                                         | transparent       | 242xh157              | 148xh210 -A5-         |                      |                |
| <b>USB</b><br>Data logger                          | AFG007                                                                                                                                                                                                                                                                                                                                                                                                                                                                                                                                                                                                                                                                                                                                                                                                                                                                                                                                                                                                                                                                                                                                                                                                                                                                                                                                                                                                                                                                                                                                                                                                                                                                                                                                                                                                                                                                                                                                                                                                                                                                                                                         |                   | 80x33xh14             |                       |                      |                |
| SPARE PARTS                                        |                                                                                                                                                                                                                                                                                                                                                                                                                                                                                                                                                                                                                                                                                                                                                                                                                                                                                                                                                                                                                                                                                                                                                                                                                                                                                                                                                                                                                                                                                                                                                                                                                                                                                                                                                                                                                                                                                                                                                                                                                                                                                                                                |                   |                       |                       |                      |                |
|                                                    | The state of the s |                   |                       |                       |                      | o <sub>s</sub> |