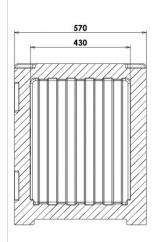

### **TECHNICAL SPECIFICATIONS**

| Model                                              | Code                                                                                                                                                                                                                                                                                                                                                                                                                                                                                                                                                                                                                                                                                                                                                                                                                                                                                                                                                                                                                                                                                                                                                                                                                                                                                                                                                                                                                                                                                                                                                                                                                                                                                                                                                                                                                                                                                                                                                                                                                                                                                                                           | Colour            | External dim.<br>(mm) | Internal dim.<br>(mm) | Capacity<br>(liters) | Weight<br>(Kg) |
|----------------------------------------------------|--------------------------------------------------------------------------------------------------------------------------------------------------------------------------------------------------------------------------------------------------------------------------------------------------------------------------------------------------------------------------------------------------------------------------------------------------------------------------------------------------------------------------------------------------------------------------------------------------------------------------------------------------------------------------------------------------------------------------------------------------------------------------------------------------------------------------------------------------------------------------------------------------------------------------------------------------------------------------------------------------------------------------------------------------------------------------------------------------------------------------------------------------------------------------------------------------------------------------------------------------------------------------------------------------------------------------------------------------------------------------------------------------------------------------------------------------------------------------------------------------------------------------------------------------------------------------------------------------------------------------------------------------------------------------------------------------------------------------------------------------------------------------------------------------------------------------------------------------------------------------------------------------------------------------------------------------------------------------------------------------------------------------------------------------------------------------------------------------------------------------------|-------------------|-----------------------|-----------------------|----------------------|----------------|
| Cargo 150 without runners for eutectic plate       | A1500012                                                                                                                                                                                                                                                                                                                                                                                                                                                                                                                                                                                                                                                                                                                                                                                                                                                                                                                                                                                                                                                                                                                                                                                                                                                                                                                                                                                                                                                                                                                                                                                                                                                                                                                                                                                                                                                                                                                                                                                                                                                                                                                       | grey/blue<br>mel. | 570x790xh690          | 430x650xh530          | 148                  | 25             |
| Cargo 150 with runners for eutectic plate          | A1509022                                                                                                                                                                                                                                                                                                                                                                                                                                                                                                                                                                                                                                                                                                                                                                                                                                                                                                                                                                                                                                                                                                                                                                                                                                                                                                                                                                                                                                                                                                                                                                                                                                                                                                                                                                                                                                                                                                                                                                                                                                                                                                                       | grey/blue<br>mel. | 570x790xh690          | 430x650xh490          | 148                  | 25,5           |
| Set of brackets for runners                        | ABA250                                                                                                                                                                                                                                                                                                                                                                                                                                                                                                                                                                                                                                                                                                                                                                                                                                                                                                                                                                                                                                                                                                                                                                                                                                                                                                                                                                                                                                                                                                                                                                                                                                                                                                                                                                                                                                                                                                                                                                                                                                                                                                                         | s. steel          |                       |                       |                      | 2,5            |
| Pair<br>of runners                                 | ABA302                                                                                                                                                                                                                                                                                                                                                                                                                                                                                                                                                                                                                                                                                                                                                                                                                                                                                                                                                                                                                                                                                                                                                                                                                                                                                                                                                                                                                                                                                                                                                                                                                                                                                                                                                                                                                                                                                                                                                                                                                                                                                                                         | s. steel          |                       |                       |                      | 1,23           |
| GN 1/1<br>Grid                                     | AEA020                                                                                                                                                                                                                                                                                                                                                                                                                                                                                                                                                                                                                                                                                                                                                                                                                                                                                                                                                                                                                                                                                                                                                                                                                                                                                                                                                                                                                                                                                                                                                                                                                                                                                                                                                                                                                                                                                                                                                                                                                                                                                                                         | s. steel          | 530x325xh12           |                       |                      | 1,3            |
| Grid<br><b>Self-supporting</b>                     | AEA012                                                                                                                                                                                                                                                                                                                                                                                                                                                                                                                                                                                                                                                                                                                                                                                                                                                                                                                                                                                                                                                                                                                                                                                                                                                                                                                                                                                                                                                                                                                                                                                                                                                                                                                                                                                                                                                                                                                                                                                                                                                                                                                         | s. steel          | 430x630xh262          |                       |                      | 3              |
| <b>GN 1/1</b><br>Hot eutectic plate                | PEGS0003                                                                                                                                                                                                                                                                                                                                                                                                                                                                                                                                                                                                                                                                                                                                                                                                                                                                                                                                                                                                                                                                                                                                                                                                                                                                                                                                                                                                                                                                                                                                                                                                                                                                                                                                                                                                                                                                                                                                                                                                                                                                                                                       | red               | 530x325xh30           |                       |                      | 3              |
| <b>GN 1/1</b><br>Chilled eutectic plate            | PEGS0001                                                                                                                                                                                                                                                                                                                                                                                                                                                                                                                                                                                                                                                                                                                                                                                                                                                                                                                                                                                                                                                                                                                                                                                                                                                                                                                                                                                                                                                                                                                                                                                                                                                                                                                                                                                                                                                                                                                                                                                                                                                                                                                       | pink              | 530x325xh30           |                       |                      | 4              |
| <b>GN 1/1</b><br>Extra – chilled eutectic<br>plate | PEGS9001                                                                                                                                                                                                                                                                                                                                                                                                                                                                                                                                                                                                                                                                                                                                                                                                                                                                                                                                                                                                                                                                                                                                                                                                                                                                                                                                                                                                                                                                                                                                                                                                                                                                                                                                                                                                                                                                                                                                                                                                                                                                                                                       | white             | 530x325xh30           |                       |                      | 4              |
| GN 1/1<br>Frozen eutectic plate                    | PEGS0002                                                                                                                                                                                                                                                                                                                                                                                                                                                                                                                                                                                                                                                                                                                                                                                                                                                                                                                                                                                                                                                                                                                                                                                                                                                                                                                                                                                                                                                                                                                                                                                                                                                                                                                                                                                                                                                                                                                                                                                                                                                                                                                       | blue              | 530x325xh30           |                       |                      | 4              |
| <b>GN 1/1</b><br>Extra – frozen eutectic<br>plate  | PEGS9008                                                                                                                                                                                                                                                                                                                                                                                                                                                                                                                                                                                                                                                                                                                                                                                                                                                                                                                                                                                                                                                                                                                                                                                                                                                                                                                                                                                                                                                                                                                                                                                                                                                                                                                                                                                                                                                                                                                                                                                                                                                                                                                       | green             | 530x325xh30           |                       |                      | 4              |
| <b>2 closures</b><br>Mono interlocking kit         | RRI139                                                                                                                                                                                                                                                                                                                                                                                                                                                                                                                                                                                                                                                                                                                                                                                                                                                                                                                                                                                                                                                                                                                                                                                                                                                                                                                                                                                                                                                                                                                                                                                                                                                                                                                                                                                                                                                                                                                                                                                                                                                                                                                         |                   |                       |                       |                      | 1,2            |
| Polyethylene<br>trolley                            | THS30006                                                                                                                                                                                                                                                                                                                                                                                                                                                                                                                                                                                                                                                                                                                                                                                                                                                                                                                                                                                                                                                                                                                                                                                                                                                                                                                                                                                                                                                                                                                                                                                                                                                                                                                                                                                                                                                                                                                                                                                                                                                                                                                       | grey/blue<br>mel. | 625x845xh210          |                       |                      | 7              |
| Label holder                                       | AMC106                                                                                                                                                                                                                                                                                                                                                                                                                                                                                                                                                                                                                                                                                                                                                                                                                                                                                                                                                                                                                                                                                                                                                                                                                                                                                                                                                                                                                                                                                                                                                                                                                                                                                                                                                                                                                                                                                                                                                                                                                                                                                                                         | transparent       | 242xh157              | 148xh210 -A5-         |                      |                |
| <b>USB</b><br>Data logger                          | AFG007                                                                                                                                                                                                                                                                                                                                                                                                                                                                                                                                                                                                                                                                                                                                                                                                                                                                                                                                                                                                                                                                                                                                                                                                                                                                                                                                                                                                                                                                                                                                                                                                                                                                                                                                                                                                                                                                                                                                                                                                                                                                                                                         |                   | 80x33xh14             |                       |                      |                |
| SPARE PARTS                                        |                                                                                                                                                                                                                                                                                                                                                                                                                                                                                                                                                                                                                                                                                                                                                                                                                                                                                                                                                                                                                                                                                                                                                                                                                                                                                                                                                                                                                                                                                                                                                                                                                                                                                                                                                                                                                                                                                                                                                                                                                                                                                                                                |                   |                       |                       |                      |                |
|                                                    | The state of the s |                   |                       |                       |                      | o <sub>s</sub> |