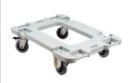

- capacity 200 Kg;
- 4 rubber coated, antitracking castors with PP centre;
- castors dia.: 125 mm;
- 2 fixed castors;
- 2 swivel castors, one of which fitted with a brake.

Available (on request) USB data logger to record temperature data during transport.

### **TECHNICAL SPECIFICATIONS**

| Model                                              | Code                                                                                                                                                                                                                                                                                                                                                                                                                                                                                                                                                                                                                                                                                                                                                                                                                                                                                                                                                                                                                                                                                                                                                                                                                                                                                                                                                                                                                                                                                                                                                                                                                                                                                                                                                                                                                                                                                                                                                                                                                                                                                                                           | Colour            | External dim.<br>(mm) | Internal dim.<br>(mm) | Capacity<br>(liters) | Weight<br>(Kg) |
|----------------------------------------------------|--------------------------------------------------------------------------------------------------------------------------------------------------------------------------------------------------------------------------------------------------------------------------------------------------------------------------------------------------------------------------------------------------------------------------------------------------------------------------------------------------------------------------------------------------------------------------------------------------------------------------------------------------------------------------------------------------------------------------------------------------------------------------------------------------------------------------------------------------------------------------------------------------------------------------------------------------------------------------------------------------------------------------------------------------------------------------------------------------------------------------------------------------------------------------------------------------------------------------------------------------------------------------------------------------------------------------------------------------------------------------------------------------------------------------------------------------------------------------------------------------------------------------------------------------------------------------------------------------------------------------------------------------------------------------------------------------------------------------------------------------------------------------------------------------------------------------------------------------------------------------------------------------------------------------------------------------------------------------------------------------------------------------------------------------------------------------------------------------------------------------------|-------------------|-----------------------|-----------------------|----------------------|----------------|
| Cargo 150 without runners for eutectic plate       | A1500012                                                                                                                                                                                                                                                                                                                                                                                                                                                                                                                                                                                                                                                                                                                                                                                                                                                                                                                                                                                                                                                                                                                                                                                                                                                                                                                                                                                                                                                                                                                                                                                                                                                                                                                                                                                                                                                                                                                                                                                                                                                                                                                       | grey/blue<br>mel. | 570x790xh690          | 430x650xh530          | 148                  | 25             |
| Cargo 150 with runners for eutectic plate          | A1509022                                                                                                                                                                                                                                                                                                                                                                                                                                                                                                                                                                                                                                                                                                                                                                                                                                                                                                                                                                                                                                                                                                                                                                                                                                                                                                                                                                                                                                                                                                                                                                                                                                                                                                                                                                                                                                                                                                                                                                                                                                                                                                                       | grey/blue<br>mel. | 570x790xh690          | 430x650xh490          | 148                  | 25,5           |
| Set of brackets for runners                        | ABA250                                                                                                                                                                                                                                                                                                                                                                                                                                                                                                                                                                                                                                                                                                                                                                                                                                                                                                                                                                                                                                                                                                                                                                                                                                                                                                                                                                                                                                                                                                                                                                                                                                                                                                                                                                                                                                                                                                                                                                                                                                                                                                                         | s. steel          |                       |                       |                      | 2,5            |
| Pair<br>of runners                                 | ABA302                                                                                                                                                                                                                                                                                                                                                                                                                                                                                                                                                                                                                                                                                                                                                                                                                                                                                                                                                                                                                                                                                                                                                                                                                                                                                                                                                                                                                                                                                                                                                                                                                                                                                                                                                                                                                                                                                                                                                                                                                                                                                                                         | s. steel          |                       |                       |                      | 1,23           |
| GN 1/1<br>Grid                                     | AEA020                                                                                                                                                                                                                                                                                                                                                                                                                                                                                                                                                                                                                                                                                                                                                                                                                                                                                                                                                                                                                                                                                                                                                                                                                                                                                                                                                                                                                                                                                                                                                                                                                                                                                                                                                                                                                                                                                                                                                                                                                                                                                                                         | s. steel          | 530x325xh12           |                       |                      | 1,3            |
| Grid<br><b>Self-supporting</b>                     | AEA012                                                                                                                                                                                                                                                                                                                                                                                                                                                                                                                                                                                                                                                                                                                                                                                                                                                                                                                                                                                                                                                                                                                                                                                                                                                                                                                                                                                                                                                                                                                                                                                                                                                                                                                                                                                                                                                                                                                                                                                                                                                                                                                         | s. steel          | 430x630xh262          |                       |                      | 3              |
| <b>GN 1/1</b><br>Hot eutectic plate                | PEGS0003                                                                                                                                                                                                                                                                                                                                                                                                                                                                                                                                                                                                                                                                                                                                                                                                                                                                                                                                                                                                                                                                                                                                                                                                                                                                                                                                                                                                                                                                                                                                                                                                                                                                                                                                                                                                                                                                                                                                                                                                                                                                                                                       | red               | 530x325xh30           |                       |                      | 3              |
| <b>GN 1/1</b><br>Chilled eutectic plate            | PEGS0001                                                                                                                                                                                                                                                                                                                                                                                                                                                                                                                                                                                                                                                                                                                                                                                                                                                                                                                                                                                                                                                                                                                                                                                                                                                                                                                                                                                                                                                                                                                                                                                                                                                                                                                                                                                                                                                                                                                                                                                                                                                                                                                       | pink              | 530x325xh30           |                       |                      | 4              |
| <b>GN 1/1</b><br>Extra – chilled eutectic<br>plate | PEGS9001                                                                                                                                                                                                                                                                                                                                                                                                                                                                                                                                                                                                                                                                                                                                                                                                                                                                                                                                                                                                                                                                                                                                                                                                                                                                                                                                                                                                                                                                                                                                                                                                                                                                                                                                                                                                                                                                                                                                                                                                                                                                                                                       | white             | 530x325xh30           |                       |                      | 4              |
| GN 1/1<br>Frozen eutectic plate                    | PEGS0002                                                                                                                                                                                                                                                                                                                                                                                                                                                                                                                                                                                                                                                                                                                                                                                                                                                                                                                                                                                                                                                                                                                                                                                                                                                                                                                                                                                                                                                                                                                                                                                                                                                                                                                                                                                                                                                                                                                                                                                                                                                                                                                       | blue              | 530x325xh30           |                       |                      | 4              |
| <b>GN 1/1</b><br>Extra – frozen eutectic<br>plate  | PEGS9008                                                                                                                                                                                                                                                                                                                                                                                                                                                                                                                                                                                                                                                                                                                                                                                                                                                                                                                                                                                                                                                                                                                                                                                                                                                                                                                                                                                                                                                                                                                                                                                                                                                                                                                                                                                                                                                                                                                                                                                                                                                                                                                       | green             | 530x325xh30           |                       |                      | 4              |
| <b>2 closures</b><br>Mono interlocking kit         | RRI139                                                                                                                                                                                                                                                                                                                                                                                                                                                                                                                                                                                                                                                                                                                                                                                                                                                                                                                                                                                                                                                                                                                                                                                                                                                                                                                                                                                                                                                                                                                                                                                                                                                                                                                                                                                                                                                                                                                                                                                                                                                                                                                         |                   |                       |                       |                      | 1,2            |
| Polyethylene<br>trolley                            | THS30006                                                                                                                                                                                                                                                                                                                                                                                                                                                                                                                                                                                                                                                                                                                                                                                                                                                                                                                                                                                                                                                                                                                                                                                                                                                                                                                                                                                                                                                                                                                                                                                                                                                                                                                                                                                                                                                                                                                                                                                                                                                                                                                       | grey/blue<br>mel. | 625x845xh210          |                       |                      | 7              |
| Label holder                                       | AMC106                                                                                                                                                                                                                                                                                                                                                                                                                                                                                                                                                                                                                                                                                                                                                                                                                                                                                                                                                                                                                                                                                                                                                                                                                                                                                                                                                                                                                                                                                                                                                                                                                                                                                                                                                                                                                                                                                                                                                                                                                                                                                                                         | transparent       | 242xh157              | 148xh210 -A5-         |                      |                |
| <b>USB</b><br>Data logger                          | AFG007                                                                                                                                                                                                                                                                                                                                                                                                                                                                                                                                                                                                                                                                                                                                                                                                                                                                                                                                                                                                                                                                                                                                                                                                                                                                                                                                                                                                                                                                                                                                                                                                                                                                                                                                                                                                                                                                                                                                                                                                                                                                                                                         |                   | 80x33xh14             |                       |                      |                |
| SPARE PARTS                                        |                                                                                                                                                                                                                                                                                                                                                                                                                                                                                                                                                                                                                                                                                                                                                                                                                                                                                                                                                                                                                                                                                                                                                                                                                                                                                                                                                                                                                                                                                                                                                                                                                                                                                                                                                                                                                                                                                                                                                                                                                                                                                                                                |                   |                       |                       |                      |                |
|                                                    | The state of the s |                   |                       |                       |                      | o <sub>s</sub> |