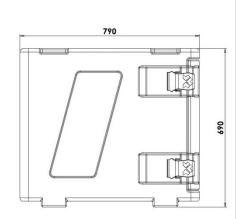

### **TECHNICAL SPECIFICATIONS**

| Model                                              | Code                                                                                                                                                                                                                                                                                                                                                                                                                                                                                                                                                                                                                                                                                                                                                                                                                                                                                                                                                                                                                                                                                                                                                                                                                                                                                                                                                                                                                                                                                                                                                                                                                                                                                                                                                                                                                                                                                                                                                                                                                                                                                                                           | Colour            | External dim.<br>(mm) | Internal dim.<br>(mm) | Capacity<br>(liters) | Weight<br>(Kg) |
|----------------------------------------------------|--------------------------------------------------------------------------------------------------------------------------------------------------------------------------------------------------------------------------------------------------------------------------------------------------------------------------------------------------------------------------------------------------------------------------------------------------------------------------------------------------------------------------------------------------------------------------------------------------------------------------------------------------------------------------------------------------------------------------------------------------------------------------------------------------------------------------------------------------------------------------------------------------------------------------------------------------------------------------------------------------------------------------------------------------------------------------------------------------------------------------------------------------------------------------------------------------------------------------------------------------------------------------------------------------------------------------------------------------------------------------------------------------------------------------------------------------------------------------------------------------------------------------------------------------------------------------------------------------------------------------------------------------------------------------------------------------------------------------------------------------------------------------------------------------------------------------------------------------------------------------------------------------------------------------------------------------------------------------------------------------------------------------------------------------------------------------------------------------------------------------------|-------------------|-----------------------|-----------------------|----------------------|----------------|
| Cargo 150 without runners for eutectic plate       | A1500012                                                                                                                                                                                                                                                                                                                                                                                                                                                                                                                                                                                                                                                                                                                                                                                                                                                                                                                                                                                                                                                                                                                                                                                                                                                                                                                                                                                                                                                                                                                                                                                                                                                                                                                                                                                                                                                                                                                                                                                                                                                                                                                       | grey/blue<br>mel. | 570x790xh690          | 430x650xh530          | 148                  | 25             |
| Cargo 150 with runners for eutectic plate          | A1509022                                                                                                                                                                                                                                                                                                                                                                                                                                                                                                                                                                                                                                                                                                                                                                                                                                                                                                                                                                                                                                                                                                                                                                                                                                                                                                                                                                                                                                                                                                                                                                                                                                                                                                                                                                                                                                                                                                                                                                                                                                                                                                                       | grey/blue<br>mel. | 570x790xh690          | 430x650xh490          | 148                  | 25,5           |
| Set of brackets for runners                        | ABA250                                                                                                                                                                                                                                                                                                                                                                                                                                                                                                                                                                                                                                                                                                                                                                                                                                                                                                                                                                                                                                                                                                                                                                                                                                                                                                                                                                                                                                                                                                                                                                                                                                                                                                                                                                                                                                                                                                                                                                                                                                                                                                                         | s. steel          |                       |                       |                      | 2,5            |
| Pair<br>of runners                                 | ABA302                                                                                                                                                                                                                                                                                                                                                                                                                                                                                                                                                                                                                                                                                                                                                                                                                                                                                                                                                                                                                                                                                                                                                                                                                                                                                                                                                                                                                                                                                                                                                                                                                                                                                                                                                                                                                                                                                                                                                                                                                                                                                                                         | s. steel          |                       |                       |                      | 1,23           |
| GN 1/1<br>Grid                                     | AEA020                                                                                                                                                                                                                                                                                                                                                                                                                                                                                                                                                                                                                                                                                                                                                                                                                                                                                                                                                                                                                                                                                                                                                                                                                                                                                                                                                                                                                                                                                                                                                                                                                                                                                                                                                                                                                                                                                                                                                                                                                                                                                                                         | s. steel          | 530x325xh12           |                       |                      | 1,3            |
| Grid<br><b>Self-supporting</b>                     | AEA012                                                                                                                                                                                                                                                                                                                                                                                                                                                                                                                                                                                                                                                                                                                                                                                                                                                                                                                                                                                                                                                                                                                                                                                                                                                                                                                                                                                                                                                                                                                                                                                                                                                                                                                                                                                                                                                                                                                                                                                                                                                                                                                         | s. steel          | 430x630xh262          |                       |                      | 3              |
| <b>GN 1/1</b><br>Hot eutectic plate                | PEGS0003                                                                                                                                                                                                                                                                                                                                                                                                                                                                                                                                                                                                                                                                                                                                                                                                                                                                                                                                                                                                                                                                                                                                                                                                                                                                                                                                                                                                                                                                                                                                                                                                                                                                                                                                                                                                                                                                                                                                                                                                                                                                                                                       | red               | 530x325xh30           |                       |                      | 3              |
| <b>GN 1/1</b><br>Chilled eutectic plate            | PEGS0001                                                                                                                                                                                                                                                                                                                                                                                                                                                                                                                                                                                                                                                                                                                                                                                                                                                                                                                                                                                                                                                                                                                                                                                                                                                                                                                                                                                                                                                                                                                                                                                                                                                                                                                                                                                                                                                                                                                                                                                                                                                                                                                       | pink              | 530x325xh30           |                       |                      | 4              |
| <b>GN 1/1</b><br>Extra – chilled eutectic<br>plate | PEGS9001                                                                                                                                                                                                                                                                                                                                                                                                                                                                                                                                                                                                                                                                                                                                                                                                                                                                                                                                                                                                                                                                                                                                                                                                                                                                                                                                                                                                                                                                                                                                                                                                                                                                                                                                                                                                                                                                                                                                                                                                                                                                                                                       | white             | 530x325xh30           |                       |                      | 4              |
| GN 1/1<br>Frozen eutectic plate                    | PEGS0002                                                                                                                                                                                                                                                                                                                                                                                                                                                                                                                                                                                                                                                                                                                                                                                                                                                                                                                                                                                                                                                                                                                                                                                                                                                                                                                                                                                                                                                                                                                                                                                                                                                                                                                                                                                                                                                                                                                                                                                                                                                                                                                       | blue              | 530x325xh30           |                       |                      | 4              |
| <b>GN 1/1</b><br>Extra – frozen eutectic<br>plate  | PEGS9008                                                                                                                                                                                                                                                                                                                                                                                                                                                                                                                                                                                                                                                                                                                                                                                                                                                                                                                                                                                                                                                                                                                                                                                                                                                                                                                                                                                                                                                                                                                                                                                                                                                                                                                                                                                                                                                                                                                                                                                                                                                                                                                       | green             | 530x325xh30           |                       |                      | 4              |
| <b>2 closures</b><br>Mono interlocking kit         | RRI139                                                                                                                                                                                                                                                                                                                                                                                                                                                                                                                                                                                                                                                                                                                                                                                                                                                                                                                                                                                                                                                                                                                                                                                                                                                                                                                                                                                                                                                                                                                                                                                                                                                                                                                                                                                                                                                                                                                                                                                                                                                                                                                         |                   |                       |                       |                      | 1,2            |
| Polyethylene<br>trolley                            | THS30006                                                                                                                                                                                                                                                                                                                                                                                                                                                                                                                                                                                                                                                                                                                                                                                                                                                                                                                                                                                                                                                                                                                                                                                                                                                                                                                                                                                                                                                                                                                                                                                                                                                                                                                                                                                                                                                                                                                                                                                                                                                                                                                       | grey/blue<br>mel. | 625x845xh210          |                       |                      | 7              |
| Label holder                                       | AMC106                                                                                                                                                                                                                                                                                                                                                                                                                                                                                                                                                                                                                                                                                                                                                                                                                                                                                                                                                                                                                                                                                                                                                                                                                                                                                                                                                                                                                                                                                                                                                                                                                                                                                                                                                                                                                                                                                                                                                                                                                                                                                                                         | transparent       | 242xh157              | 148xh210 -A5-         |                      |                |
| <b>USB</b><br>Data logger                          | AFG007                                                                                                                                                                                                                                                                                                                                                                                                                                                                                                                                                                                                                                                                                                                                                                                                                                                                                                                                                                                                                                                                                                                                                                                                                                                                                                                                                                                                                                                                                                                                                                                                                                                                                                                                                                                                                                                                                                                                                                                                                                                                                                                         |                   | 80x33xh14             |                       |                      |                |
| SPARE PARTS                                        |                                                                                                                                                                                                                                                                                                                                                                                                                                                                                                                                                                                                                                                                                                                                                                                                                                                                                                                                                                                                                                                                                                                                                                                                                                                                                                                                                                                                                                                                                                                                                                                                                                                                                                                                                                                                                                                                                                                                                                                                                                                                                                                                |                   |                       |                       |                      |                |
|                                                    | The state of the s |                   |                       |                       |                      | o <sub>s</sub> |