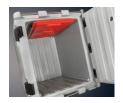

# Front opening isothermal container for the transport of chilled and frozen products under controlled temperature conditions

- Excellent load capacity, suitable for transporting large quantities.
- Capacity: 148 litres.
- Great flexibility: using the bracket and runners system, it is possible to transport GN pans, EN trays, pastry sheets and containers 600 x 400 mm.
- Easily stacked and transferred, thanks to the dedicated trolleys, available in polyethylene, zinc coated steel and stainless steel.
- It assures proper heat retention, limiting the risk of bacterial proliferation whilst preserving food quality and organoleptic characteristics.
- The isothermal characteristics comply with current regulations (EC Reg. 852/2004 –HACCP-) and with applicable technical standards (EN12571 and Accord AFNOR AC D40-007).
- Manufactured using the rotational moulding technology, allowing production of very sturdy objects without sharp edges, joints or welds, whilst assuring highly efficient temperature retention.
- Designed to be long lasting: performance remains basically unaltered when reused.
- Fully recyclable at the end of the operating life.

#### TECHNICAL CHARACTERISTICS

Thanks to the bracket and runners system (ABA250 e ABA302), it is possible to create up to 9 shelves (with 50mm pitch) for the transport GN pans, EN trays, pastry sheets and containers 600 x 400 mm.