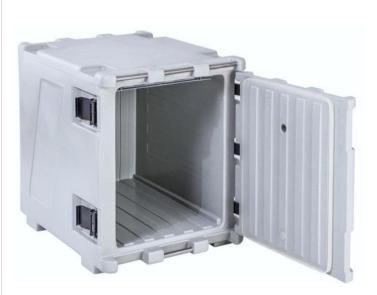

# Front opening isothermal container for the transport of chilled and frozen products under controlled temperature conditions

- Excellent load capacity, suitable for transporting large quantities.
- Capacity: 148 litres.
- Great flexibility: using the bracket and runners system, it is possible to transport GN pans, EN trays, pastry sheets and containers 600 x 400 mm.
- Easily stacked and transferred, thanks to the dedicated trolleys, available in polyethylene, zinc coated steel and stainless steel.
- It assures proper heat retention, limiting the risk of bacterial proliferation whilst preserving food quality and organoleptic characteristics.
- The isothermal characteristics comply with current regulations (EC Reg. 852/2004 –HACCP-) and with applicable technical standards (EN12571 and Accord AFNOR AC D40-007).
- Manufactured using the rotational moulding technology, allowing production of very sturdy objects without sharp edges, joints or welds, whilst assuring highly efficient temperature retention.
- Designed to be long lasting: performance remains basically unaltered when reused.
- Fully recyclable at the end of the operating life.

## **TECHNICAL CHARACTERISTICS** Stainless steel GN1/1 grid Self-supporting grid in (AEA020) available upon stainless steel with support request. (AEA012) available upon request. Fitted with an easily Melform clasps removable door that opens in shockproof up to 240°, facilitating material. washing. Equipped with shockproof Easily removable hinges, with high door gasket. resistance to stresses. Stainless steel integrated Adjustable venting valve. grip handles. Mono-block structure, no sharp edges, joints and Transparent label holder welds. for A5 format documents Insulated with CFC (AMC106). and HCFC-free polyurethane foam. Container Overall heat transmission K guaranteed for use: coefficient: from -30° to +100°C. $K = 0.42 \text{ W/m}^2\text{K}$