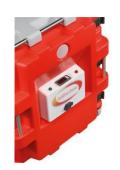

A version with runners for an eutectic plate is available.

A version equipped with 1 set of brackets and 3 pair of runners is available.

Designed for use with Active Door, to indefinitely extend temperature retention for hot foods:

- power absorption: 200W;
- 240V cable I=2 MT;
- IPX4;
- heating unit with stainless steel inner protection;
- available in analogue and digital version.