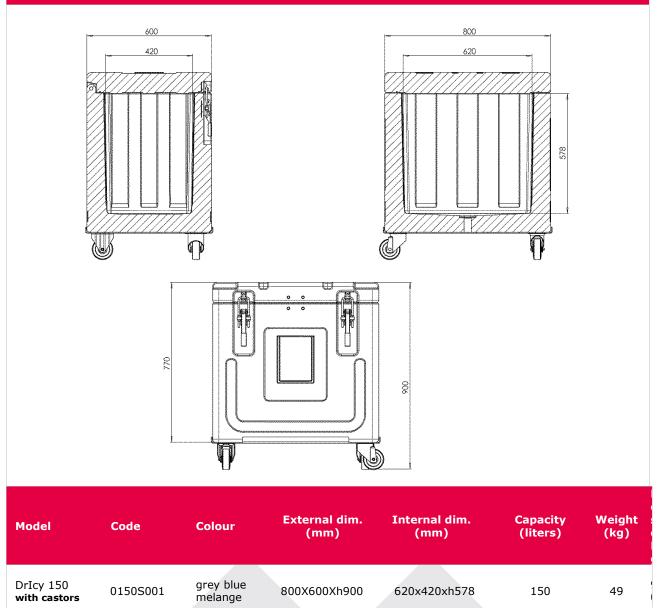

## **TECHNICAL CHARACTERISTICS**

## **TECHNICAL SPECIFICATIONS**

| DrIcy 150<br>with pallet 0150S002 | grey blue<br>melange | 800X600Xh900 | 620x420xh578 | 150 | 49 |
|-----------------------------------|----------------------|--------------|--------------|-----|----|