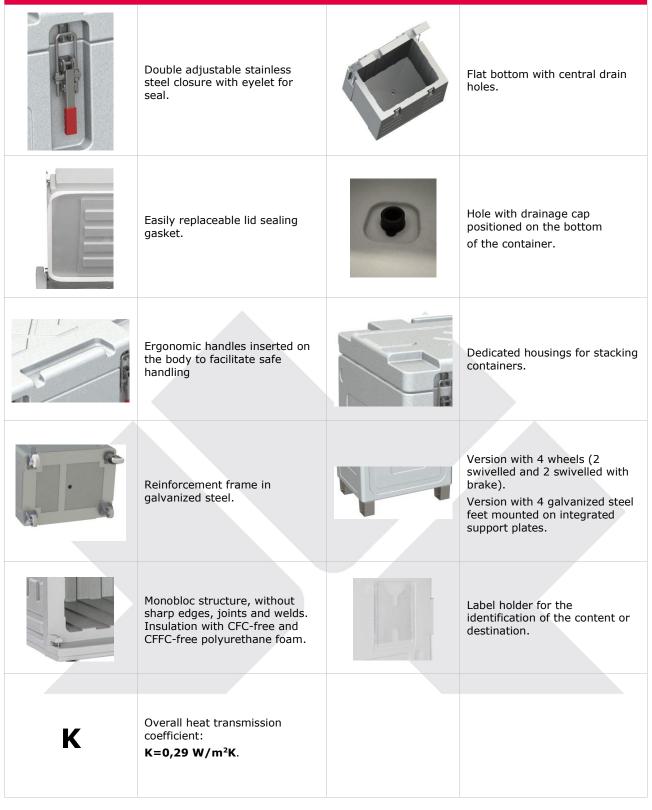

| MANUFACTURING MATERIALS |                                                                                      |                 |                                                                                                    |  |  |  |
|-------------------------|--------------------------------------------------------------------------------------|-----------------|----------------------------------------------------------------------------------------------------|--|--|--|
| Polyethylene            | inner and outer walls of the container<br>and the lid; suitable for food<br>contact. | Polyurethane    | insulating material between<br>the walls of the container<br>and the lid; free of CFC and<br>HCFC. |  |  |  |
| Silicone                | gasket.                                                                              | Stainless steel | closing hooks, gas springs protection casing.                                                      |  |  |  |
| Galvanized steel        | hinge rods, reinforced frame, feet.                                                  |                 |                                                                                                    |  |  |  |

## **TECHNICAL CHARACTERISTICS**