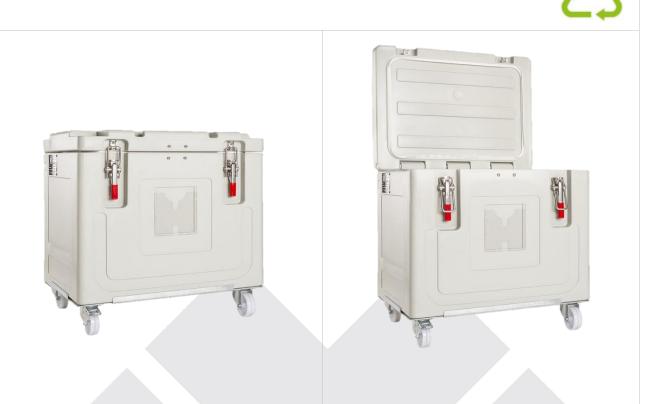

## **DrIcy 150**

## Insulated chest container for Dry Ice transport and delivery

- Comfortable top opening, useful for optimizing the load capacity.
- Containment capacity: 120 kg of dry ice in 3 mm pellets.
- Base with wheels or pallets.
- Reduced height from the ground to facilitate load and collection.
- Perfectly stackable, thanks to the special housings on the lid.
- The small dimensions allow transport on traditional small and medium-sized vehicles.
- Produced with rotational molding technology: container and monobloc door (without sharp edges, joints and welds).
- Fully recyclable at the end of the operating life.
- Easily washable.
- DrIcy containers are suitable for the containment of dry ice at the temperature of -78.5 C. Each plastic material is subject to embrittlement when subjected to extremely low temperatures, therefore it is recommended to avoid the use of metal objects for the removal of dry ice residue possibly remaining on the bottom of the container.