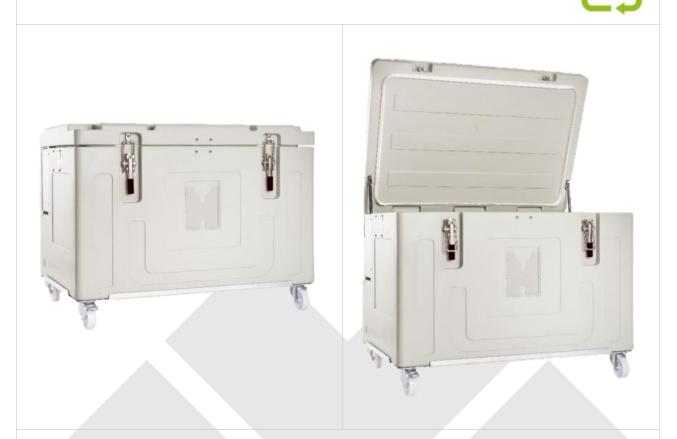

## **DrIcy 540**

## Insulated chest container for Dry Ice transport and delivery

- Comfortable top opening, useful for optimizing the load capacity
- Containment capacity: 430 kg of dry ice in 3 mm pellets.
- Base with wheels or pallets.
- Reduced height from the ground to facilitate load and collection.
- Perfectly stackable, thanks to the special housings on the lid.
- Produced with rotational molding technology: container and monobloc door (without sharp edges, joints and welds).
- Fully recyclable at the end of the operating life.
- Easily washable.
- DrIcy containers are suitable for the containment of dry ice at the temperature of -78.5 C. Each plastic material is subject to embrittlement when subjected to extremely low temperatures, therefore it is recommended to avoid the use of metal objects for the removal of dry ice residue possibly remaining on the bottom of the container