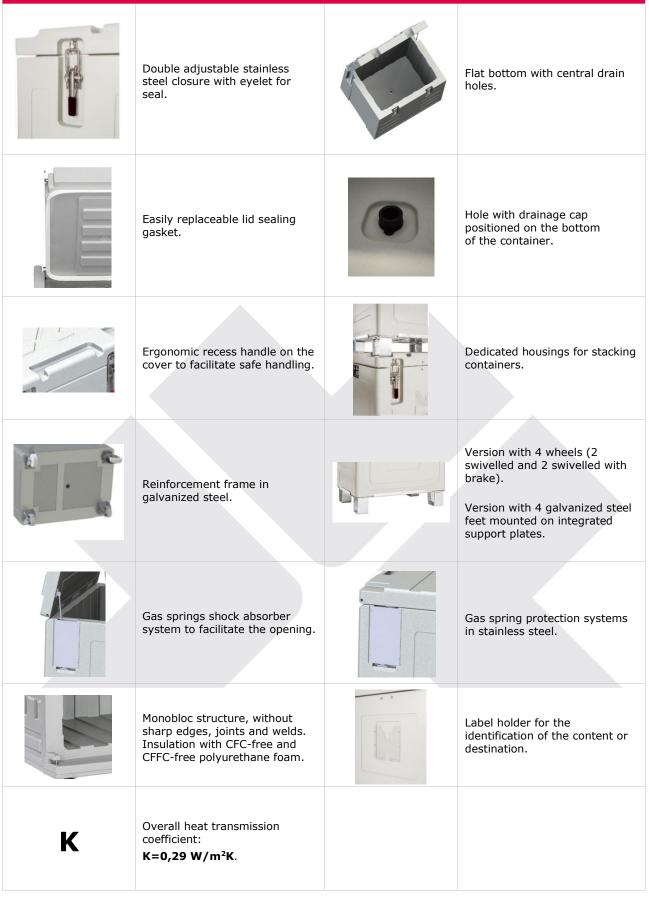

## **TECHNICAL CHARACTERISTICS**

| MANUFACTURING MATERIALS |                                                                                |                 |                                                                                                    |
|-------------------------|--------------------------------------------------------------------------------|-----------------|----------------------------------------------------------------------------------------------------|
| Polyethylene            | inner and outer walls of the container and the lid; suitable for food contact. | Polyurethane    | insulating material between<br>the walls of the container<br>and the lid; free of CFC and<br>HCFC. |
| Silicone                | gasket.                                                                        | Stainless steel | closing hooks, gas springs protection casing.                                                      |
| Galvanized steel        | hinge rods, reinforced frame, feet.                                            |                 |                                                                                                    |