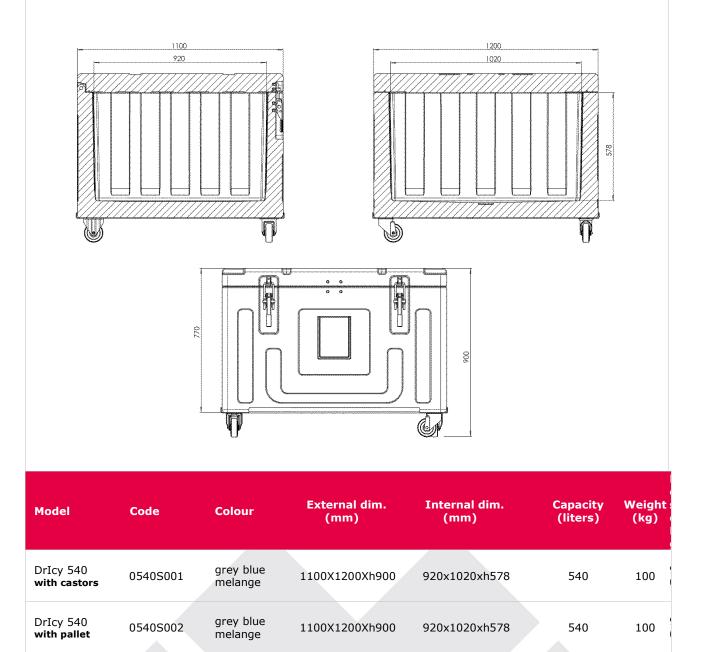

## **TECHNICAL SPECIFICATIONS**

Via Savigliano 34 - 12030 Monasterolo di Savigliano (CN) Tel. +39 0172812600 - Fax +39 017285991 - info@melform.com www.melform.com