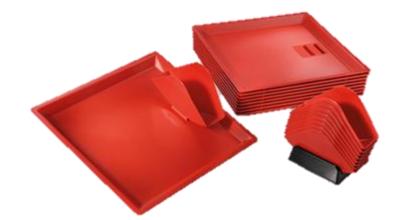

## EASY TRAY KIT

## ABS tray with sandwich support

- Especially designed for use in restaurants, café and kiosks.
- The kit includes: 15 trays + 15 sandwich support + 1 sandwich support holder.
- The innovative sandwich support makes the sandwich consumption more convenient.
- Impact-resistant and suitable for intensive use.
- Lightweight and manageable.
- Easy to wash and store thanks to the removable and stackable sandwich support.
- The sandwich support holder allows easy stacking of up to 15 sandwich supports.
- Easy to wash and sanitise, also in the dishwasher.
- It dries easily, even when stacked.
- Available in red colour.
- Impervious to most household corrosive agents.
- Excellent resistance to stains.
- Completely recyclable at the end of its working life.

## **TECHNICAL CHARACTERISTICS**

| Model              |                      | Code               |                     | Colour              | External dim. (mm) |                         | Packaging                                                                         |                |
|--------------------|----------------------|--------------------|---------------------|---------------------|--------------------|-------------------------|-----------------------------------------------------------------------------------|----------------|
| Easy tray kit      |                      | 59650004K          |                     | red                 | 270x270            |                         | The Kit includes:<br>15 trays<br>15 sandwich support<br>1 sandwich support holder |                |
| Usage<br>intensity | Impact<br>resistance | Heat<br>resistance | Stain<br>resistance | Scratch restistance | Washability        | Washing<br>Temperatures | Rising and drying                                                                 | Customisations |
| Good               | Fair                 | Sufficient         | Maximum             | Fair                | Dishwasher         | Max +60°C               | Max +90°C                                                                         | Not available  |