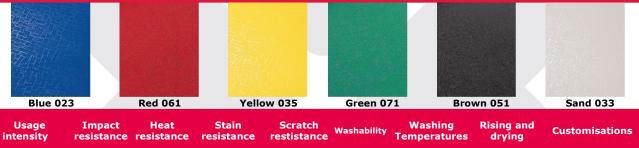

## **AVAILABLE COLOURS**

| Usage<br>intensity | Impact<br>resistance | Heat<br>resistance | Stain<br>resistance | Scratch restistance | Washability | Washing<br>Temperatures | Rising and drying | Customisations |
|--------------------|----------------------|--------------------|---------------------|---------------------|-------------|-------------------------|-------------------|----------------|
| Good               | Good                 | Sufficient         | Good                | Fair                | Dishwasher  | Max +60°C               | Max +90°C         | Not available  |