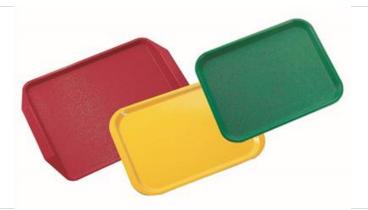

## Polypropylene tray

- Especially designed for fast food and high traffic restaurants.
- Tough, cost-effective tray.
- Indicated for transporting complete meals and as a base for consumption of quick meals.
- Suitable for use in continuous re-use situations.
- Lightweight and resistant.
- Available in vibrant, bright colors.
- Available in versions with handles, for ease of use.
- Easy to wash and sanitise, also in the dishwasher.
- The materials employed do not leach any harmful substance when in contact with food, complying with (EU) Regulation no. 10/2011.
- Impervious to most household corrosive agents.
- Excellent resistance to stains.
- Completely recyclable at the end of its working life.