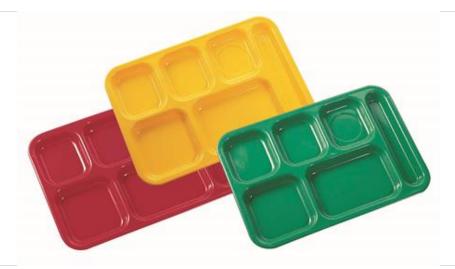

## **COMPARTMENT TRAY**

## Polypropylene tray with compartments

- Especially designed for use in schools, nurseries, meals on moving vehicles.
- Small sized.
- Available in vibrant, bright colours.
- Disposable liner for direct meal consumption available upon request.
- Lightweight and resistant.
- Easy to wash and sanitise, also in the dishwasher.
- The materials employed do not leach any harmful substance when in contact with food, complying with (EU) Regulation no. 10/2011.
- Impervious to most household corrosive agents.
- Excellent resistance to stains.
- Fully recyclable at the end of operating life.