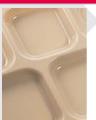

## Polypropylene tray with compartments

- Especially designed for use in schools, nurseries, meals on moving vehicles.
- Small sized.
- Available in vibrant, bright colours.
- Disposable liner for direct meal consumption available upon request.
- Lightweight and resistant.
- Easy to wash and sanitise, also in the dishwasher.
- The materials employed do not leach any harmful substance when in contact with food, complying with (EU) Regulation no. 10/2011.
- Impervious to most household corrosive agents.
- Excellent resistance to stains.
- Fully recyclable at the end of operating life.

## **AVAILABLE COLOURS**

Yellow 035

Green 071

Red 061

**Sand 033** 

| Usage<br>intensity | Impact<br>resistance | Heat<br>resistance | Stain<br>resistance | Scratch restistance | Washability | Washing<br>Temperatures | Rising and drying | Customisations |
|--------------------|----------------------|--------------------|---------------------|---------------------|-------------|-------------------------|-------------------|----------------|
| Good               | Fair                 | Sufficient         | Maximum             | Fair                | Dishwasher  | Max +60°C               | Max +90°C         | Not available  |